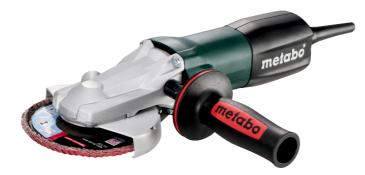

## 910 Watt Electronic Flat-Head Angle Grinder WEF 9-125

- Most compact flat-head angle grinder for working at acute angles down to 43°
- Particularly developed for the removal of weld slag, rust or paint in narrow frame constructions and for working in tight spaces
- Metabo Long-life motor with patented dust protection for long service life
- Constamatic (C)-Full wave electronics: fast work progress by means of almost constant speed under load
- Metabo Quick for tool-free disc change by means of a quicklocking nut
- Tool-free adjustable guard; twist-proof
- Electronic safety shutdown: reduces kickback if the disc stops unexpectedly for high user safety
- Electronic overload protection, soft start and restart protection
- · Auto-stop carbon brushes to protect the motor

| Order no.<br>EAN code        | 613060420<br>4007430240545 |
|------------------------------|----------------------------|
| Minimum accessible angle     | 43 °                       |
| Grinding wheel Ø             | 125 mm                     |
| Rated input power            | 910 W                      |
| Output power                 | 430 W                      |
| No-load speed                | 10.000 rpm                 |
| Revolutions at rated load    | 8.200 rpm                  |
| Torque                       | 2 Nm                       |
| Spindle thread               | 5/8" - 11 UNC              |
| Weight (without power cable) | 2,1 kg                     |
| Cable length                 | 4 m                        |

## Scope of delivery

Guard, Inner support flange, Nut with two holes, Flat-pin spanner, Side handle, 1 Flap disc Flexiamant Super Convex (125mm; P60)